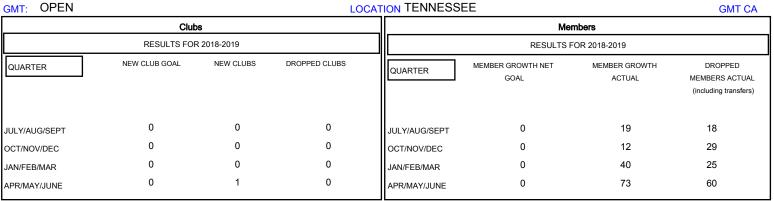

## MONTHLY MEMBERSHIP PROGRESS REPORT

## District 12 N

Results as of: 06/30/2019

## **LOCATION TENNESSEE GMT CA**



## GOALS AND ACTUAL NEW CLUBS CUMULATIVE







**MEMBERSHIP DATA** 

| -■- MEMBER GROWTH NET GOAL        |  |
|-----------------------------------|--|
| - ● - MEMBER GROWTH ACTUAL        |  |
| - ▲ - LAST YEAR MEMBERSHIP ACTUAL |  |
|                                   |  |
|                                   |  |
|                                   |  |

618 (61.80%)

382 (38.20%)

| DROPPED CLUBS: 0 |     |
|------------------|-----|
| DROPPED MEMBERS  |     |
| DECEASED         | 26  |
| CLUB CANCELLED   | 0   |
| OTHER            | 106 |
| TOTAL            | 132 |

| 33 CLUBS OF 43 ADDED 1 OR MORE |  |
|--------------------------------|--|
| NEW MEMBERS                    |  |
|                                |  |
|                                |  |

|                           | w