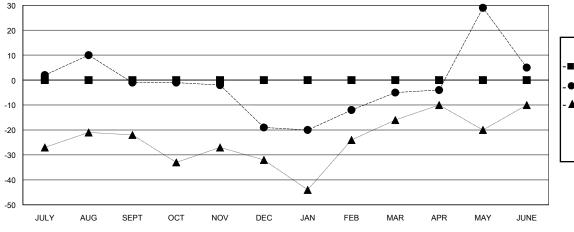

## GOALS AND ACTUAL NEW CLUBS CUMULATIVE

**MEMBERSHIP DATA** 

| -■- MEMBER GROWTH NET GOAL        |  |
|-----------------------------------|--|
| - ● - MEMBER GROWTH ACTUAL        |  |
| - ▲ - LAST YEAR MEMBERSHIP ACTUAL |  |
|                                   |  |
|                                   |  |
|                                   |  |